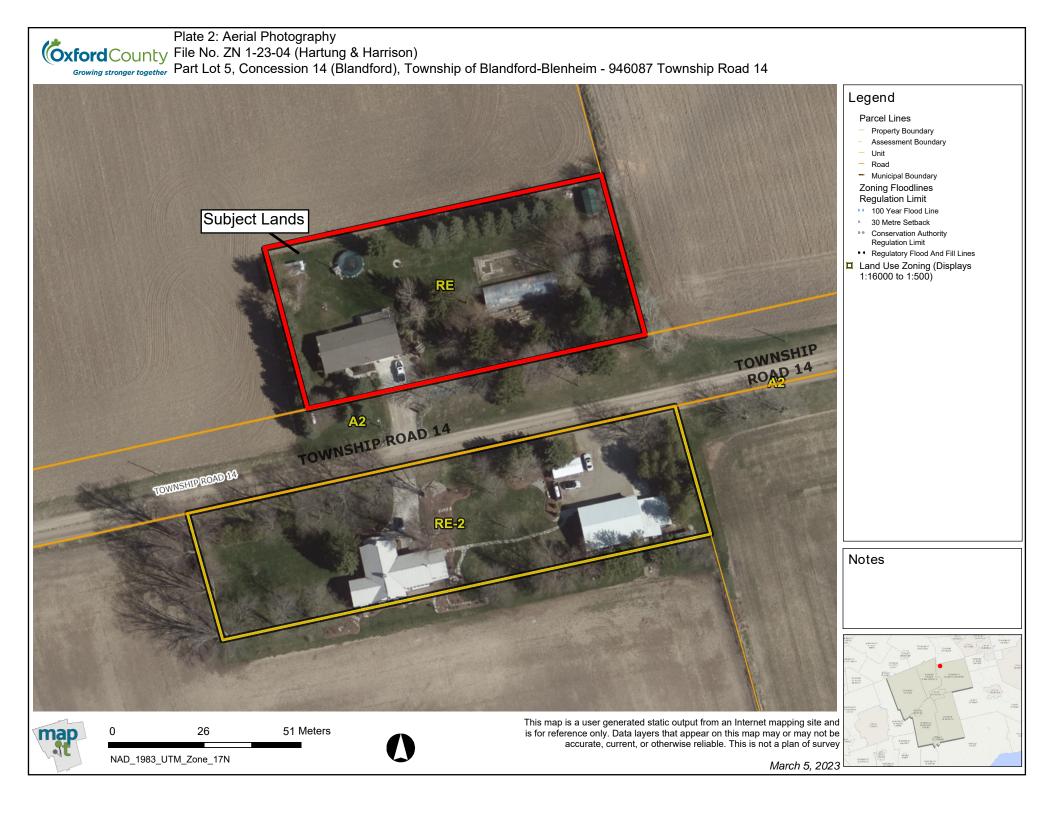

Plate 2, <u>Aerial Photography</u>, provides an aerial view of the subject lands and surrounding area.

Plates 3, <u>Applicant's Sketch</u>, depicts the configuration and location of the existing structures and location of the proposed converted dwelling.