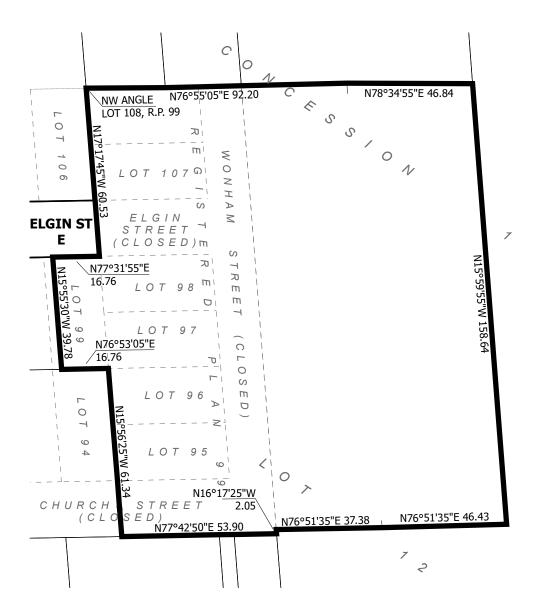

**KEY MAP** 

LANDS TO WHICH BYLAW \_\_\_\_2359-2023\_\_\_\_ APPLIES

Produced By The Department of Corporate Services Information Services ©2023

SCHEDULE "A" TO BY-LAW No. 2359-2023 PT LOT 12, CONCESSION 1 (BLENHEIM) LOTS 82-87, 95-98, 107 & 108, PT LOT 99, PT ELGIN, CHURCH & WONHAM STREETS (CLOSED), REGISTERED PLAN 99 (PRINCETON) PART 4, REFERENCE PLAN 41R-10024