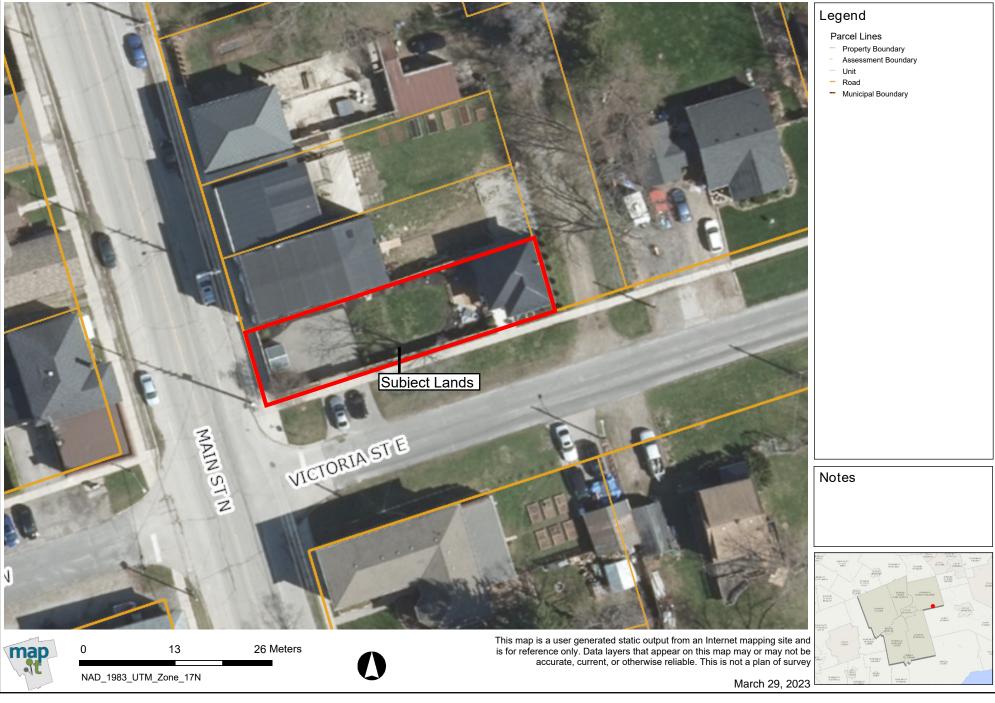

The subject lands are located within an agricultural area and predominately surrounded by agricultural operations. A non-farm rural residential lot exists to the south of the subject lands.

Plate 1, <u>Location Map and Existing Zoning</u>, shows the location of the subject lands and the existing zoning in the immediate vicinity.

Plate 2, <u>Aerial Photography</u>, provides an aerial view of the subject lands and surrounding area.

Plates 3, <u>Applicant's Sketch</u>, depicts the configuration and location of the existing structures and location of the proposed converted dwelling.

The subject lands are surrounded by a residential neighbourhood consisting of predominately single detached dwellings.

Plate 1, <u>Location Map and Existing Zoning</u>, shows the location of the subject lands and the current zoning in the immediate vicinity.