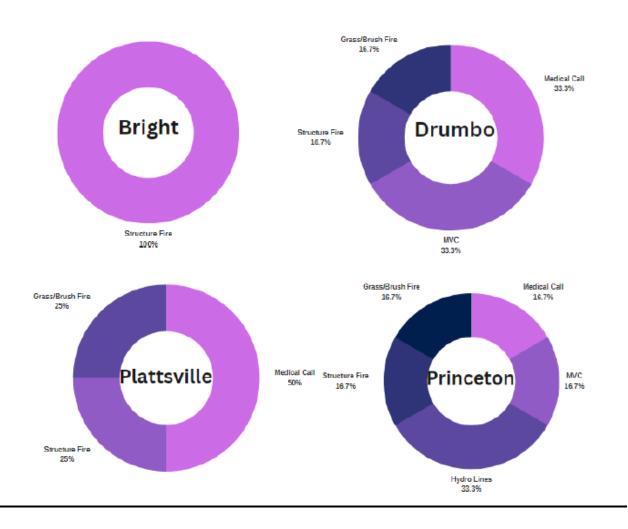

#### March Fire Report

| March 2023     | Total Calls |
|----------------|-------------|
| Bright         | 1           |
| Drumbo         | 6           |
| Plattsville    | 4           |
| Princeton      | 7           |
| EZT            | 1           |
| North Dumfries | 0           |
| Wilmot         | <u>0</u>    |
|                | 19          |

| BB Fire Calls as of March |          |             |          |             |  |  |
|---------------------------|----------|-------------|----------|-------------|--|--|
|                           | <u>2</u> | 2022 2023   |          |             |  |  |
|                           | Medical  | Total Calls | Medical  | Total Calls |  |  |
| Bright                    | 1        | 6           | 2        | 6           |  |  |
| Drumbo                    | 4        | 27          | 7        | 32          |  |  |
| Plattsville               | 2        | 19          | 5        | 11          |  |  |
| Princeton                 | 3        | 17          | 5        | 19          |  |  |
| EZT                       | 0        | 4           | 2        | 3           |  |  |
| North Dumfries            | 0        | 0           | 0        | 0           |  |  |
| Wilmot                    | <u>0</u> | <u>0</u>    | <u>0</u> | <u>0</u>    |  |  |
|                           | 10       | 73          | 21       | 71          |  |  |