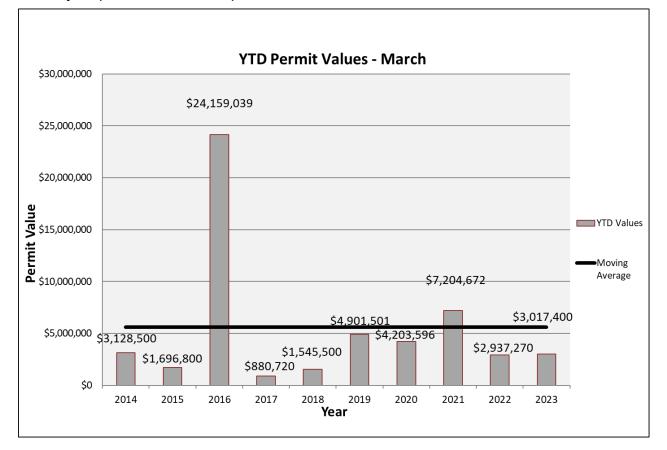

#### **Monthly Permit Activity**

|                      | Building Description | ion                      | Pe | ermit Fee   | Pe | ermit Value  |
|----------------------|----------------------|--------------------------|----|-------------|----|--------------|
| Residential building | Addition             | Single Detached Dwelling | \$ | 2,345.32    | \$ | 250,000.00   |
| Residential building | Addition             | Single Detached Dwelling | \$ | 836.91      | \$ | 60,000.00    |
| Pools                | New                  | Residential - Inground   | \$ | 232.00      | \$ | 150,000.00   |
| Residential building | Alteration           | Single-family dwelling   | \$ | 2,778.80    | \$ | 116,000.00   |
| Residential building | New                  | Single-family dwelling   | \$ | 7,895.16    | \$ | 420,000.00   |
| Residential building | Addition             | Single Detached Dwelling | \$ | 3,535.88    | \$ | 125,000.00   |
| Sewage system        | New                  | Single Detached Dwelling | \$ | 635.00      | \$ | 25,000.00    |
|                      | TOTALS               |                          |    | \$18,259.07 | \$ | 1,146,000.00 |

# CBO-23-04 Monthly Report to Council – April 19, 2023

| Building Description |             |                          | Pe | Permit Fee |    | Permit Value |  |
|----------------------|-------------|--------------------------|----|------------|----|--------------|--|
| Accessory structures | New         | Building                 | \$ | 960.11     | \$ | 230,000.00   |  |
| Sewage system        | New         | Single-family dwelling   | \$ | 635.00     | \$ | 10,000.00    |  |
| Sewage system        | Replacement | Single-family dwelling   | \$ | 635.00     | \$ | 20,000.00    |  |
| Residential building | Addition    | Single Detached Dwelling | \$ | 3,723.20   | \$ | 100,000.00   |  |
| Residential building | Repair      | Single Detached Dwelling | \$ | 260.00     | \$ | 10,000.00    |  |
| Residential building | Alteration  | Single Detached Dwelling | \$ | 578.00     | \$ | 29,000.00    |  |
| TOTALS               |             |                          |    | \$6,791.31 | \$ | 399,000.00   |  |