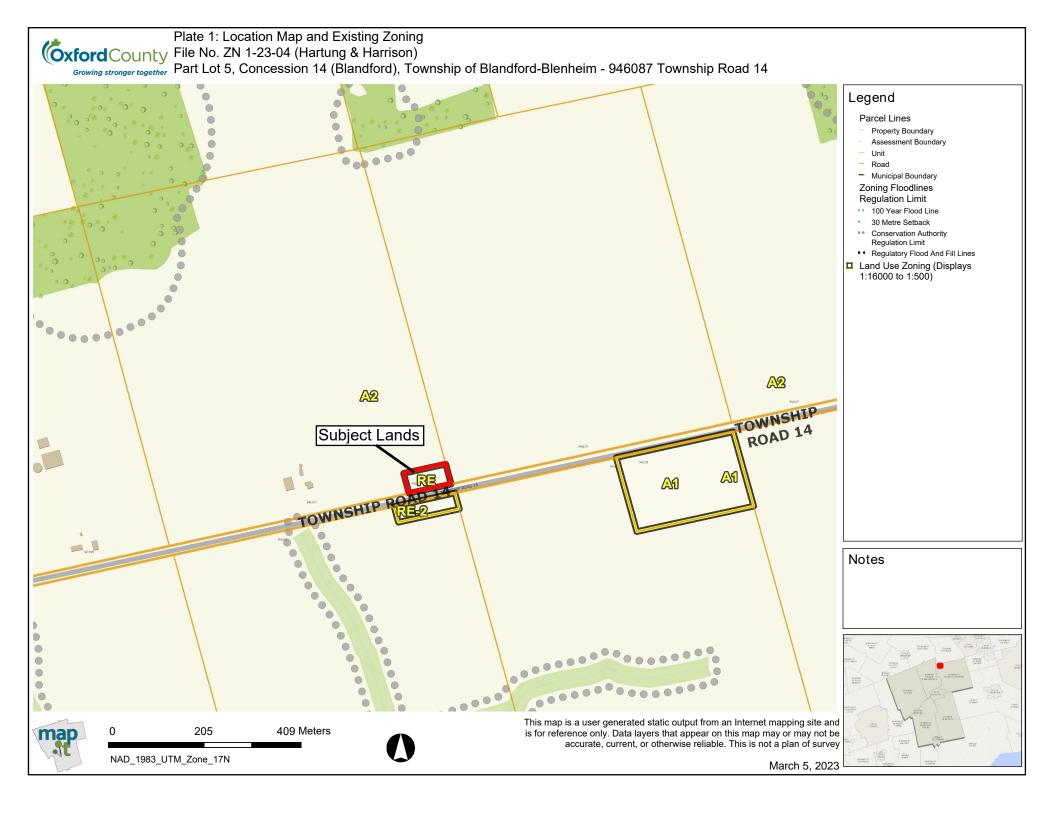

#### LOCATION:

The subject lands are described as Part Lot 5, Concession 14 in the former Township of Blandford, now in the Township of Blandford-Blenheim. The lands are located on the north side of Township Road 14, between Blandford Road and Oxford Road 22, and are municipally known as 946087 Township Road 14.

The proposed second unit would be located above the existing attached garage and would have a gross floor area of 208.1 m<sup>2</sup> (2,240 ft<sup>2</sup>). The garage is recently constructed and is connected to the single detached dwelling via a breezeway, thus is considered to be an attached garage. A special provision is required to recognize the subject land's existing lot area of 0.3 ha (0.9 ac).

The subject lands are located within an agricultural area and predominately surrounded by agricultural operations. A non-farm rural residential lot exists to the south of the subject lands.

Plate 1, <u>Location Map and Existing Zoning</u>, shows the location of the subject lands and the existing zoning in the immediate vicinity.

The proposal will require a special provision to recognize the undersized lot area of 0.3 ha (0.9 ac) to permit the proposed converted dwelling.