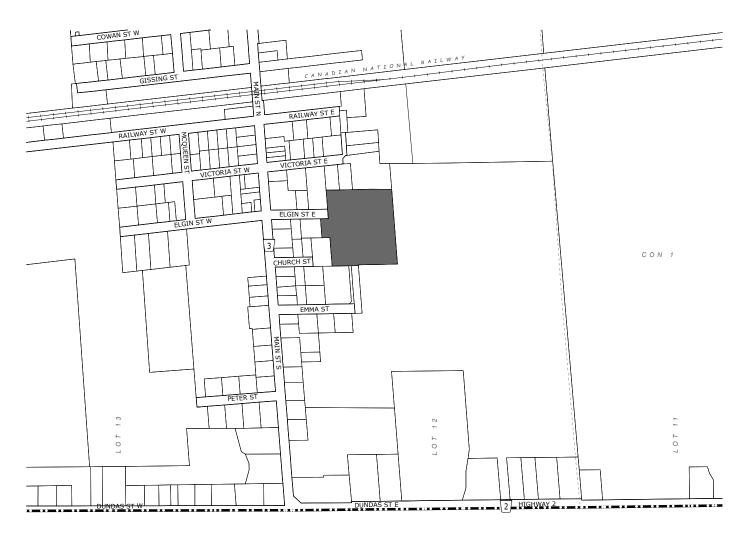

#### LOCATION:

The subject lands are described as Part Lot 8, Plan 65, in the Township of Blandford-Blenheim. The lands are located on the northeast corner of Victoria Street East and Main Street North, and are municipally known as 8 Victoria Street East, Princeton.

The subject lands are surrounded by a residential neighbourhood consisting of predominately single detached dwellings.

Plate 1, <u>Location Map and Existing Zoning</u>, shows the location of the subject lands and the current zoning in the immediate vicinity.

Plate 2, <u>Aerial Photography (2020)</u>, shows the location of the subject lands and surrounding properties.

Plate 3, <u>Applicant's Sketch</u>, illustrates the general location of the existing single detached dwelling and the location of the proposed shed.