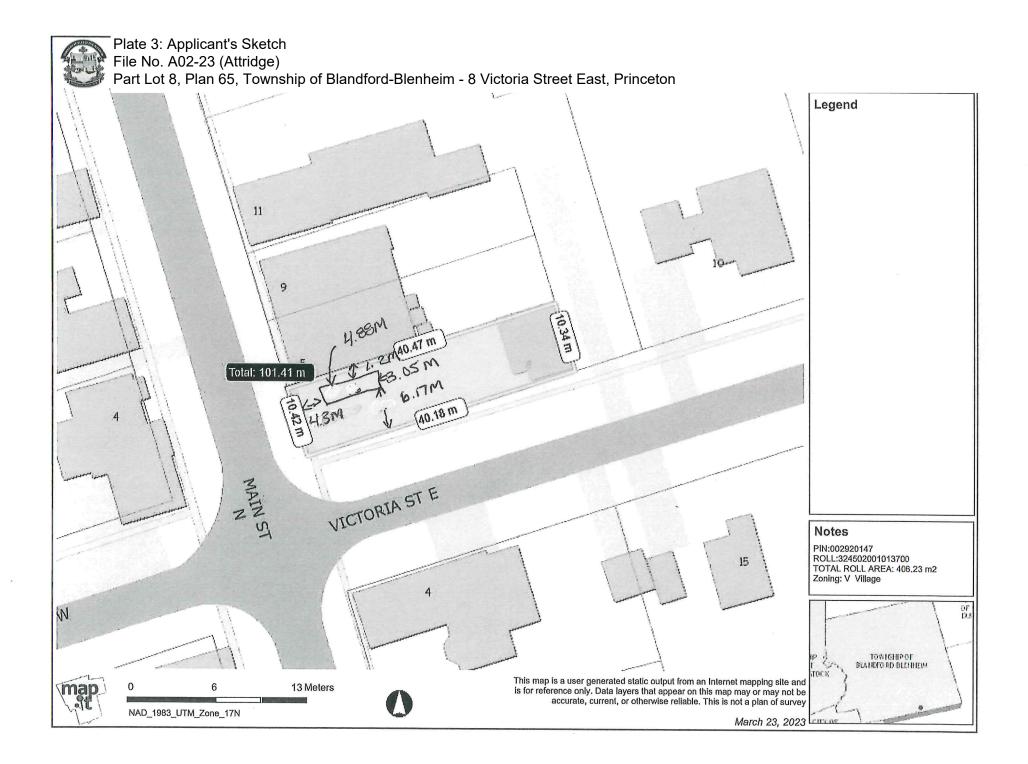

Plate 2, <u>Aerial Photography</u>, provides an aerial view of the subject lands and surrounding area.

Plates 3, <u>Applicant's Sketch</u>, depicts the configuration and location of the existing structures and location of the proposed converted dwelling.

Plate 2, <u>Aerial Photography (2020)</u>, shows the location of the subject lands and surrounding properties.

Plate 3, <u>Applicant's Sketch</u>, illustrates the general location of the existing single detached dwelling and the location of the proposed shed.

Subject to the following condition:

i. That the proposed relief shall only apply to an accessory building of the approximate size and location as depicted on Plate 3 of Report CP 2023-116.

The proposed relief meets the four tests of a minor variance as set out in Section 45(1) of the <u>Planning Act</u> as the proposed relief is: