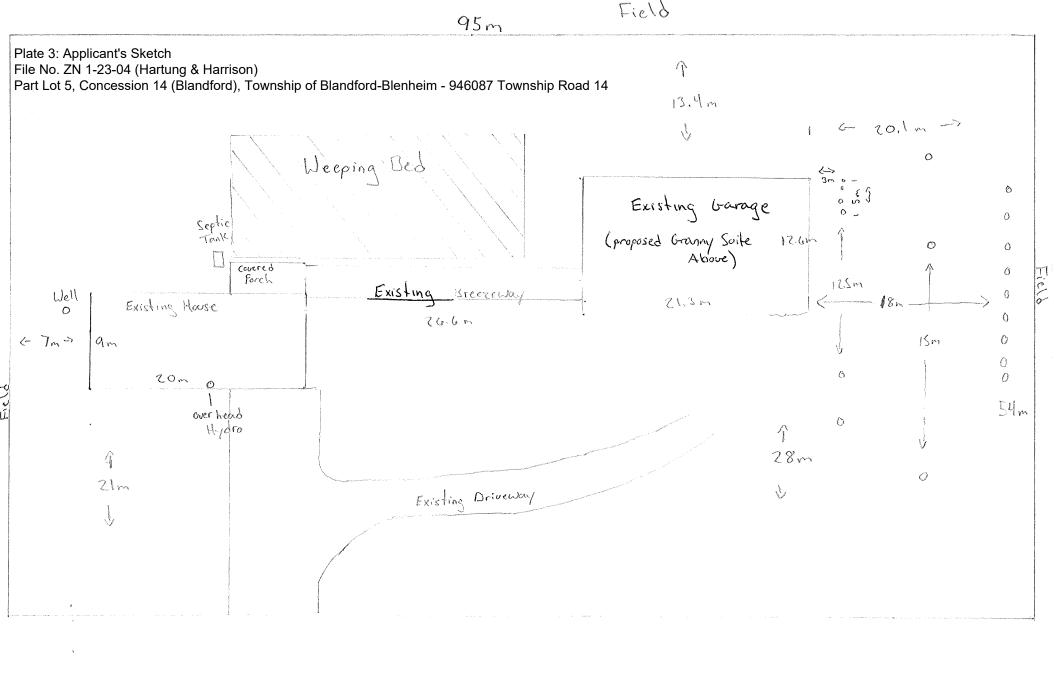

Plate 2, <u>Aerial Photography</u>, provides an aerial view of the subject lands and surrounding area.

Plates 3, <u>Applicant's Sketch</u>, depicts the configuration and location of the existing structures and location of the proposed converted dwelling.

The gross floor area of the existing single detached dwelling, including the attached garage, is  $338.1 \text{ m}^2$  (3,640 ft<sup>2</sup>), which meets the required minimum size 148 m<sup>2</sup> (1,593.1 ft<sup>2</sup>) for the existing single detached dwelling. If approved, the proposal would see 208.1 m<sup>2</sup> (2,240 ft<sup>2</sup>) of space above the attached garage converted into the second residential unit. The current residential unit, which is the existing single detached dwelling, would remain 130 m<sup>2</sup> (1,400 ft<sup>2</sup>) in size. While the second unit being created in a converted dwelling is traditionally smaller than the "main" dwelling, staff are of the opinion that the proposal is acceptable in this case as there is no additional gross floor area being added and space that already exists is being utilized.

The minimum lot size for a converted dwelling when sanitary sewers are not available is 0.4 ha (1 ac). The purpose of the minimum lot area is largely to ensure that there is sufficient space to accommodate the necessary private services. The subject lands are approximately 0.3 ha (0.9 ac) in size, which requires a special provision to allow a converted dwelling. The Township's Chief Building Officer has reviewed the application and has not indicated any concerns with the ability for the subject lands to accommodate the required private septic system.