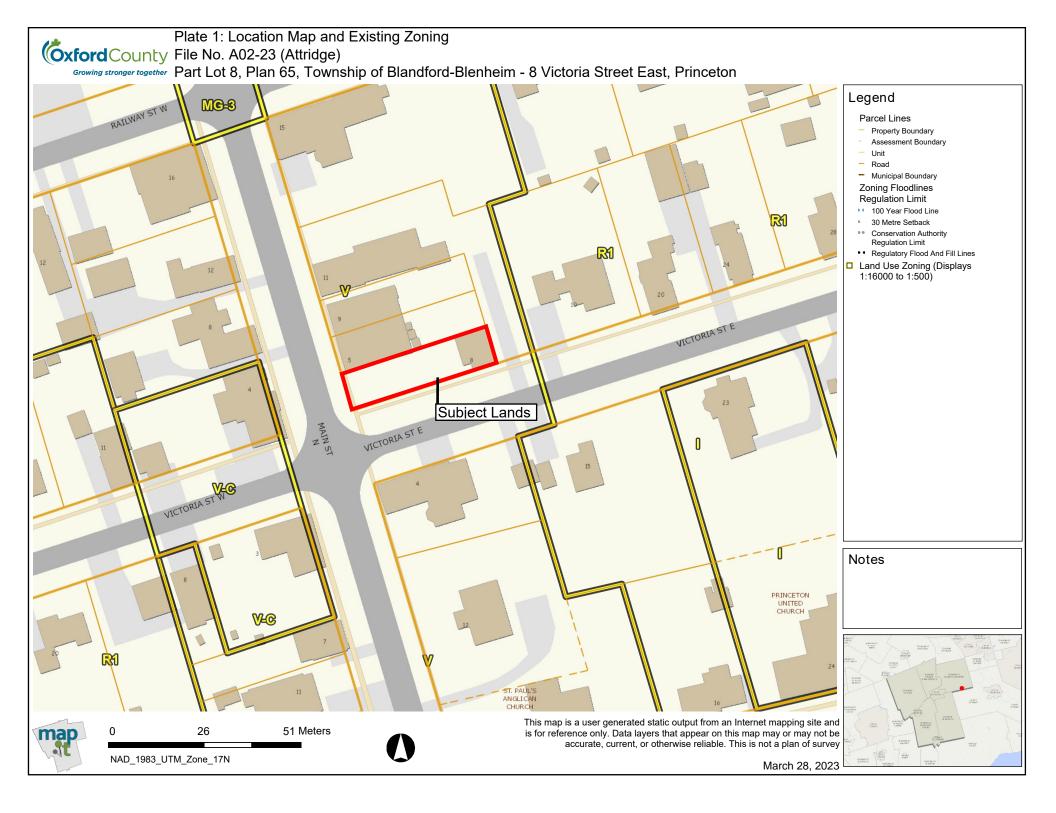

#### LOCATION:

The subject lands are described as Part Lot 8, Plan 65, in the Township of Blandford-Blenheim. The lands are located on the northeast corner of Victoria Street East and Main Street North, and are municipally known as 8 Victoria Street East, Princeton.

The subject lands are surrounded by a residential neighbourhood consisting of predominately single detached dwellings.

Plate 1, <u>Location Map and Existing Zoning</u>, shows the location of the subject lands and the current zoning in the immediate vicinity.