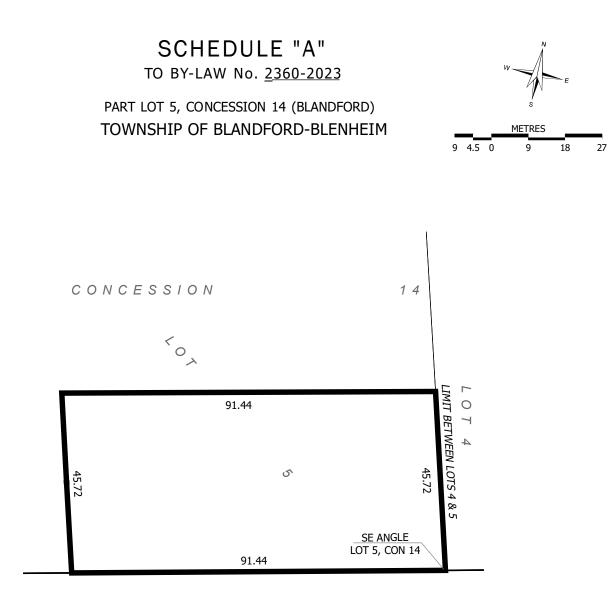

### "10.5.6 LOCATION: Part Lot 5, Concession 14 (Blandford) RE-6 (Key Map 2)

10.5.6.1 Notwithstanding any provision of this Zoning By-Law to the contrary, no person shall within any RE-6 Zone *use* any *lot*, or *erect*, *alter* or *use* any *building* or *structure* for any purpose except the following:

### EXPLANATORY NOTE

The purpose of By-law Number 2360-2023 is to rezone the subject property from 'Residential Existing Lot Zone (RE)' to 'Special Residential Existing Lot Zone (RE-6)', to permit a converted dwelling with a maximum of two (2) residential dwelling units.

The subject lands are described as Part Lot 5, Concession 14 in the former Township of Blandford, now in the Township of Blandford-Blenheim. The lands are located on the north side of Township Road 14, between Blandford Road and Oxford Road 22, and are municipally known as 946087 Township Road 14.