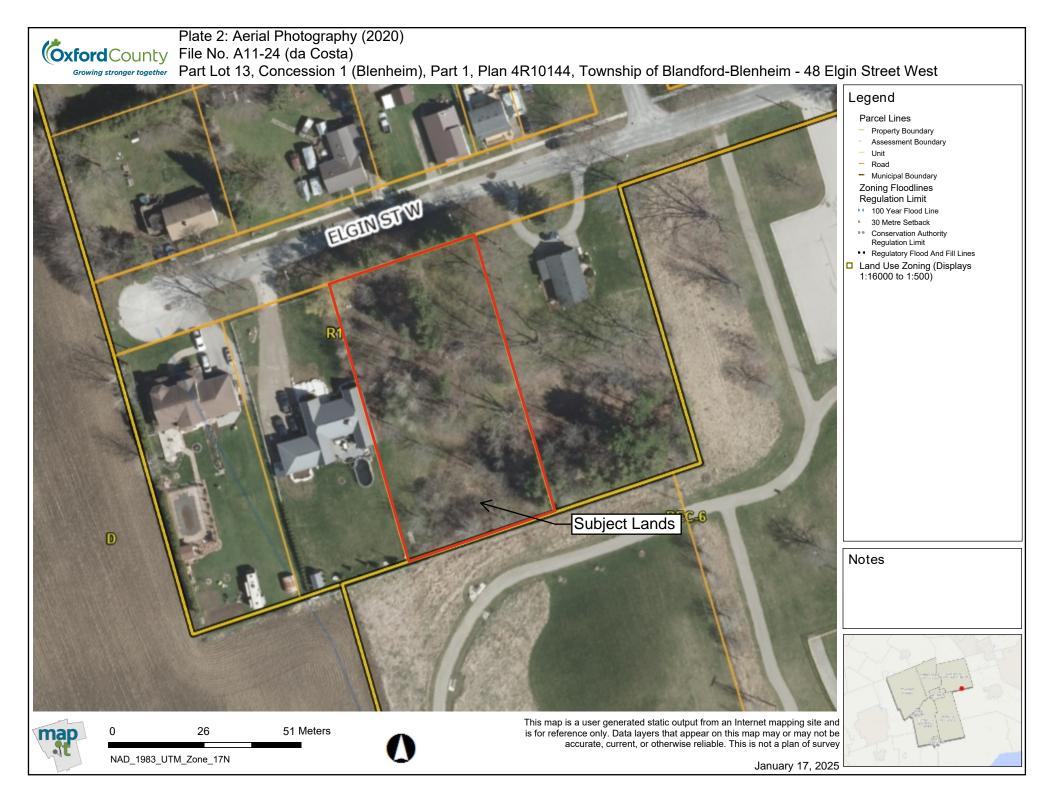

#### MVA11-24, DaCosta, 48 Elgin Street West

Recommendation:

That the Township of Blandford-Blenheim Committee of Adjustment approve Application File A11-24, submitted by Mary Anne and Nelson da Costa for lands described as Part Lot 13, Concession 1 (Blenheim), Part 1, Registered Plan 41R-10144 in the Township of Blandford-Blenheim as it relates to:

i. That the proposed relief shall only apply to an accessory building of the approximate size and location as depicted on Plate 3 of Report CP 2025-25.

The proposed relief meets the four tests of a minor variance as set out in Section 45(1) of the Planning Act as follows:

Plate 2, <u>Aerial Photography (2020)</u>, shows the location of the subject lands and surrounding properties.

Plate 3, <u>Draft Plan of Subdivision</u>, identifies Lot 15 which would be the location of the proposed model home.