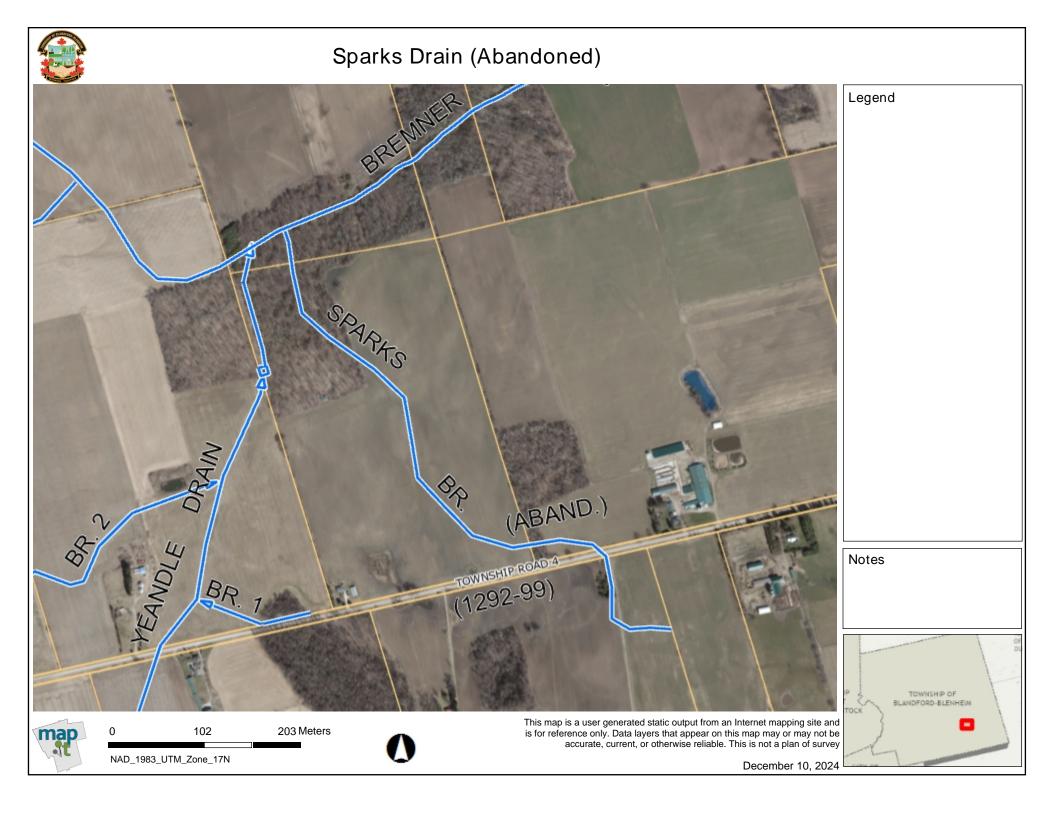

## a. Adam Degier - Drainage Superintendent

i. DS-25-01 – Petition for Drainage, Appointment of Engineer – Sparks Drain

Recommendation:

That Report DS-25-01 be received as information; and,

Whereas the Grand River Conservation Authority have not registered any comments to the petition for drainage works for the Lot 10 Concession 3 Blenheim; Blandford-Blenheim from John Pynenburg in the affected area of the existing private Sparks Drain and further,

That Council appoints K Smart & Associates Ltd., 85 McIntyre Dr. Kitchener, Ont. N2R 1H6, to prepare a new drainage report as per the petition in accordance with Section 4 of the Drainage Act.