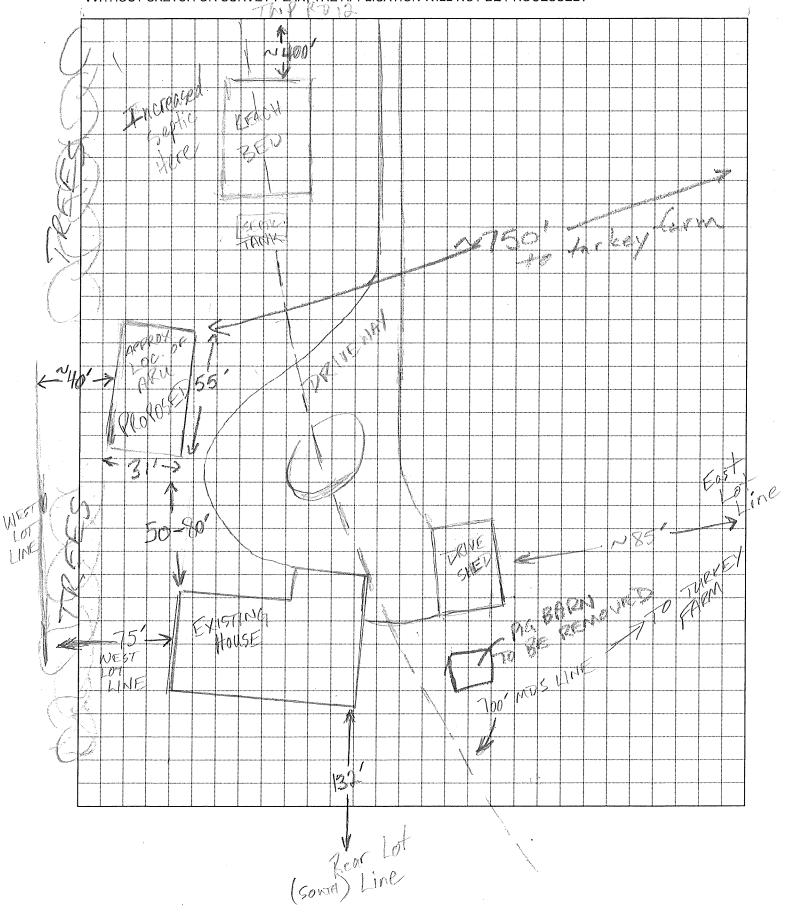

## MVA01-25, McDonald, 907384 Township Road 12

Recommendation:

That the Township of Blandford-Blenheim Committee of Adjustment approve Application File A01-25, submitted by Patrick and Norma McDonald for lands described as Part Lot 7, Concession 11 (Blenheim), Part 1, Registered Plan 41R-6163 in the Township of Blandford-Blenheim as it relates to:

1. Relief from Section 6.1 - Limited Agricultural Uses Permitted to allow an additional residential unit (ARU) within a detached accessory building; and,

2. Relief from Section 5.1 – Accessory Uses, Buildings and Structures to permit an increased lot coverage for accessory buildings from 225 m2 (2,422 ft2) to 232.2 m2 (2,500 ft2).

Subject to the following condition:

i. That the proposed relief shall only apply to an ARU of the approximate size and location as depicted on Plate 3 of Report CP 2025-30.

The proposed relief meets the four tests of a minor variance as set out in Section 45(1) of the Planning Act as follows:

Plate 4, Applicants' Sketch, illustrates the location of the proposed model home.

(b) Agency Comments

The <u>Oxford County Public Works Department</u> and the <u>Township Director of Public Works</u> have indicated no concerns or objections regarding the proposed variances.