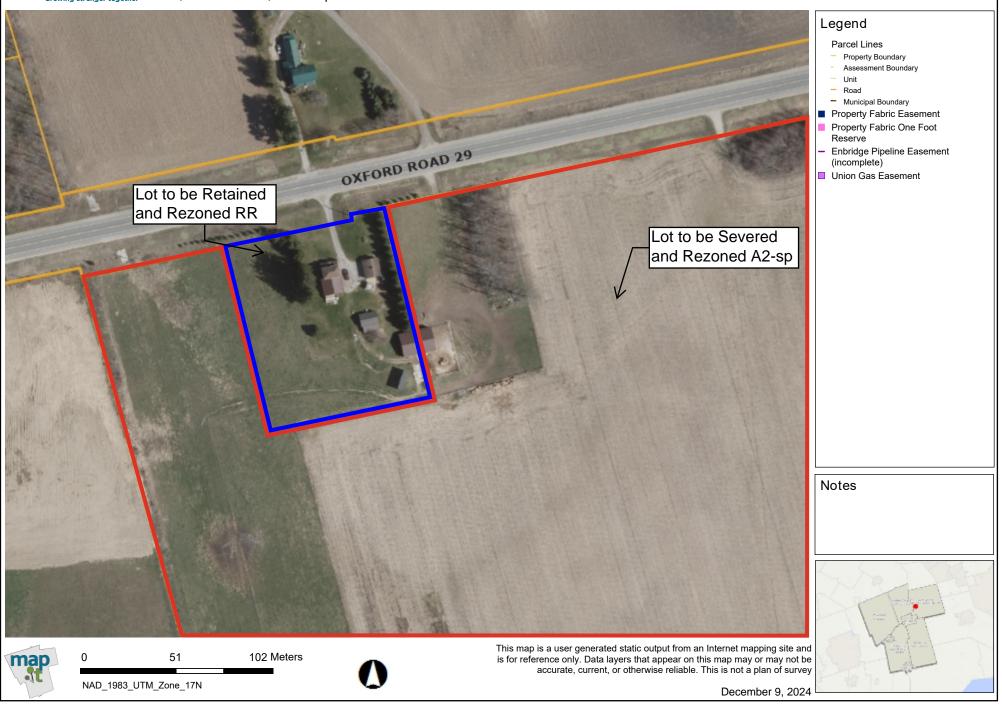

# b. Public Meeting under the Planning Act, Official Plan Amendment & Zone Change

i. Application for Official Plan Amendment & Zone Change – OP24-19-1, ZN1-24-26, & ZN1-24-27, Baker, Mensink & Hoffer Township of Blandford-Blenheim Website Recommendation:

That the Township of Blandford-Blenheim approve-in-principle the zone change applications (File Nos. ZN1-24-26 and ZN1-24-27) submitted by Evelyne Baker, John Mensink, and Eric and Shelley Hoffer, whereby the lands described as Lot 5, Concession 6 (Blandford) be rezoned from 'General Agricultural Zone (A2)' to 'Rural Residential Zone (RR)' and 'Special General Agricultural Zone (A2-sp)' to facilitate a farm consolidation; and,

That the Township of Blandford-Blenheim advise Oxford County Council that the Township supports the application for Official Plan Amendment (File No. OP24-19-1), submitted by Evelyne Baker, John Mensink, and Eric and Shelley Hoffer, for the lands described as Lot 5, Concession 6 (Blandford), to include a site-specific special policy for subject lands to permit the severance of the only single detached dwelling through a farm consolidation.

Plate 2, <u>Aerial Photography (2020)</u>, shows the location of the subject lands and surrounding properties.

Plate 3, <u>Draft Plan of Subdivision</u>, identifies Lot 15 which would be the location of the proposed model home.