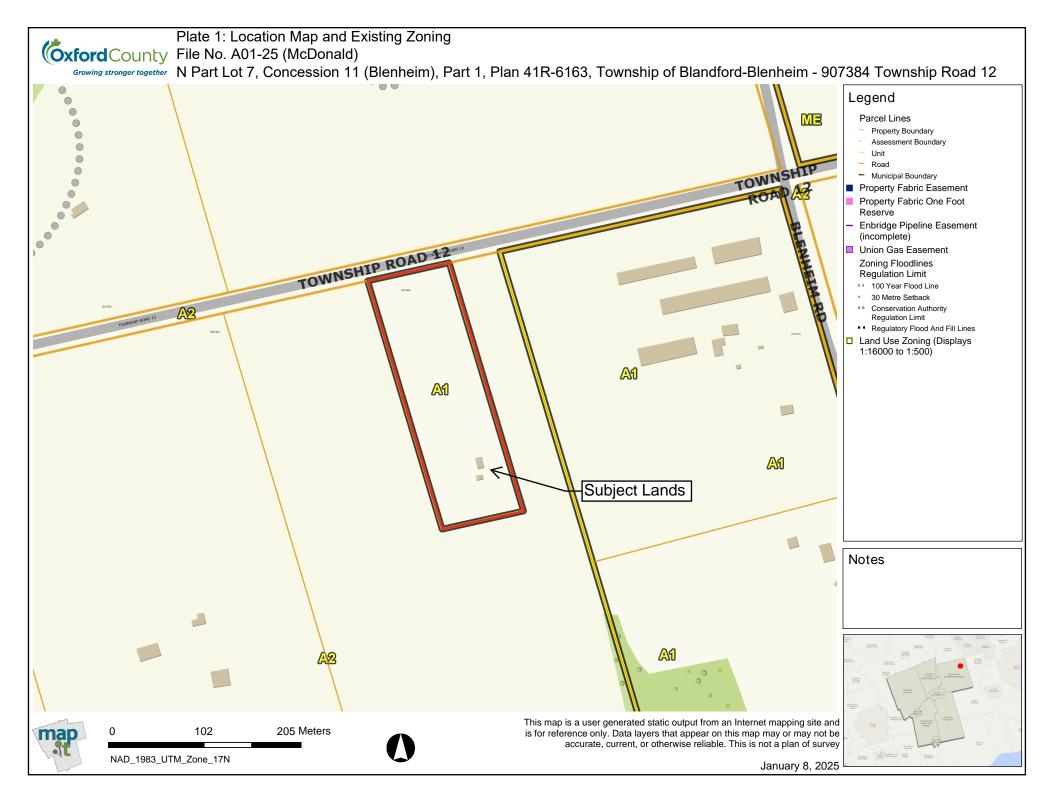

## MVA01-25, McDonald, 907384 Township Road 12

Recommendation:

That the Township of Blandford-Blenheim Committee of Adjustment approve Application File A01-25, submitted by Patrick and Norma McDonald for lands described as Part Lot 7, Concession 11 (Blenheim), Part 1, Registered Plan 41R-6163 in the Township of Blandford-Blenheim as it relates to:

1. Relief from Section 6.1 - Limited Agricultural Uses Permitted to allow an additional residential unit (ARU) within a detached accessory building; and,

2. Relief from Section 5.1 – Accessory Uses, Buildings and Structures to permit an increased lot coverage for accessory buildings from 225 m2 (2,422 ft2) to 232.2 m2 (2,500 ft2).

Subject to the following condition:

i. That the proposed relief shall only apply to an ARU of the approximate size and location as depicted on Plate 3 of Report CP 2025-30.

The proposed relief meets the four tests of a minor variance as set out in Section 45(1) of the Planning Act as follows:

Surrounding land uses include single detached dwellings to the north, future development lands to the east and west (currently in agricultural production) and agriculture to the south.

Plate 1, <u>Location Map and Existing Zoning</u>, shows the location of the subject lands and the current zoning in the immediate vicinity.