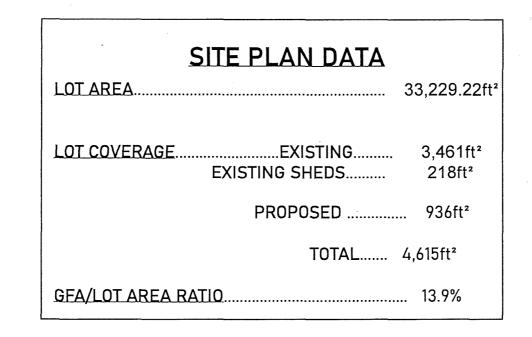

#### MVA11-24, DaCosta, 48 Elgin Street West

Recommendation:

That the Township of Blandford-Blenheim Committee of Adjustment approve Application File A11-24, submitted by Mary Anne and Nelson da Costa for lands described as Part Lot 13, Concession 1 (Blenheim), Part 1, Registered Plan 41R-10144 in the Township of Blandford-Blenheim as it relates to:

i. That the proposed relief shall only apply to an accessory building of the approximate size and location as depicted on Plate 3 of Report CP 2025-25.

The proposed relief meets the four tests of a minor variance as set out in Section 45(1) of the Planning Act as follows:

Plate 4, Applicants' Sketch, illustrates the location of the proposed model home.

(b) Agency Comments

The <u>Oxford County Public Works Department</u> and the <u>Township Director of Public Works</u> have indicated no concerns or objections regarding the proposed variances.