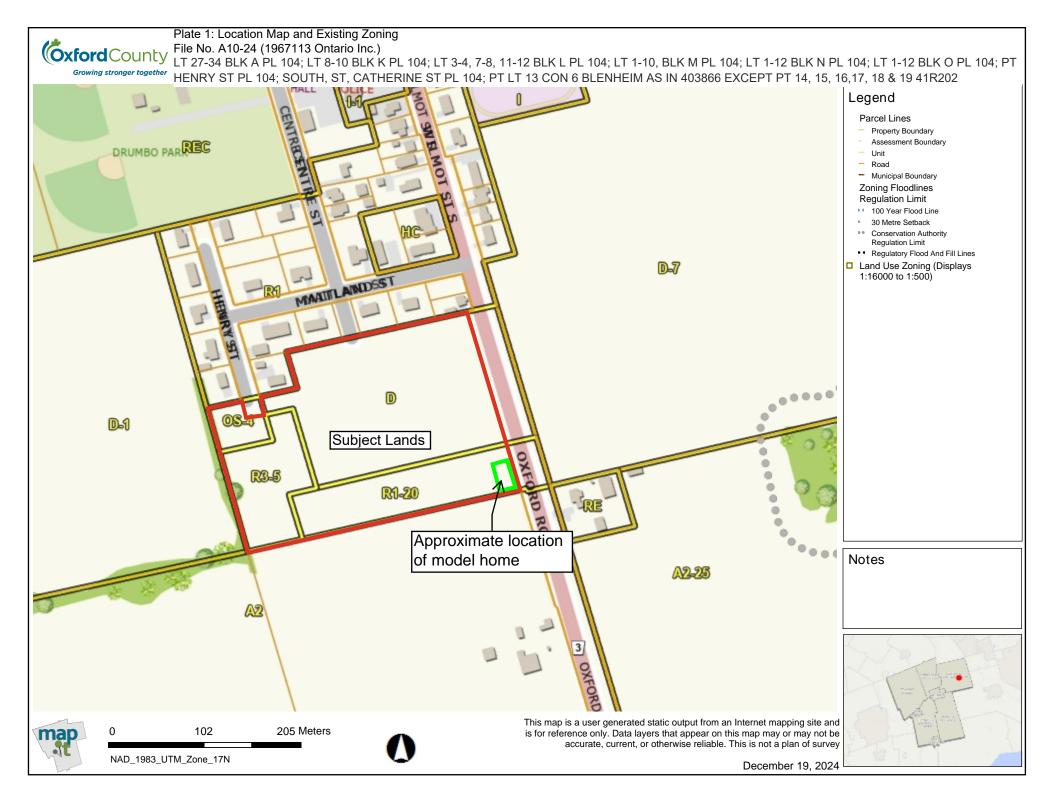

Surrounding land uses include single detached dwellings to the north, future development lands to the east and west (currently in agricultural production) and agriculture to the south.

Plate 1, <u>Location Map and Existing Zoning</u>, shows the location of the subject lands and the current zoning in the immediate vicinity.

#### LOCATION:

The subject lands are described as Part Centre St. Plan 104, Closed By By-law as in CO 273790; Lots 27 to 34 Block A, Plan 104; Lots 8, 9 & 10 Block K, Plan 104; Lots 3, 4, 7 & 8 Block L, Plan 104; Part Lots 11 & 12 Block L, Plan 104; Lots 1 to 10 Block M, Plan 104, Lots 1 to 8 Block N, Plan 104; Part Lots 9 to 12 Block N, Plan 104; Lots 1 to 10 Block O, Plan 104; Part Lots 11 & 12 Block O, Plan 104; Part Henry St., Plan 104; Part South St., Plan 104; Part Catherine St., Plan 104; Part Catherine St., Plan 104; Part South St. Plan 104, Closed by By-Law 2377-2023 as in R511266), Part 1 41R-10687 in the Township of Blandford-Blenheim. The lands are located west of Oxford Road 3 and south of Maitland Street and are not currently municipally addressed.

#### TOWNSHIP OF BLANDFORD-BLENHEIM ZONING BY-LAW 1360-2002:

Existing Zoning: Development Zone (D), Special Residential Type 1 Zone (R1-20), Special Residential Type 3 Zone (R3-5), and Special Open Space Zone (OS-4). The proposed variance would only apply to land zoned R1-20.