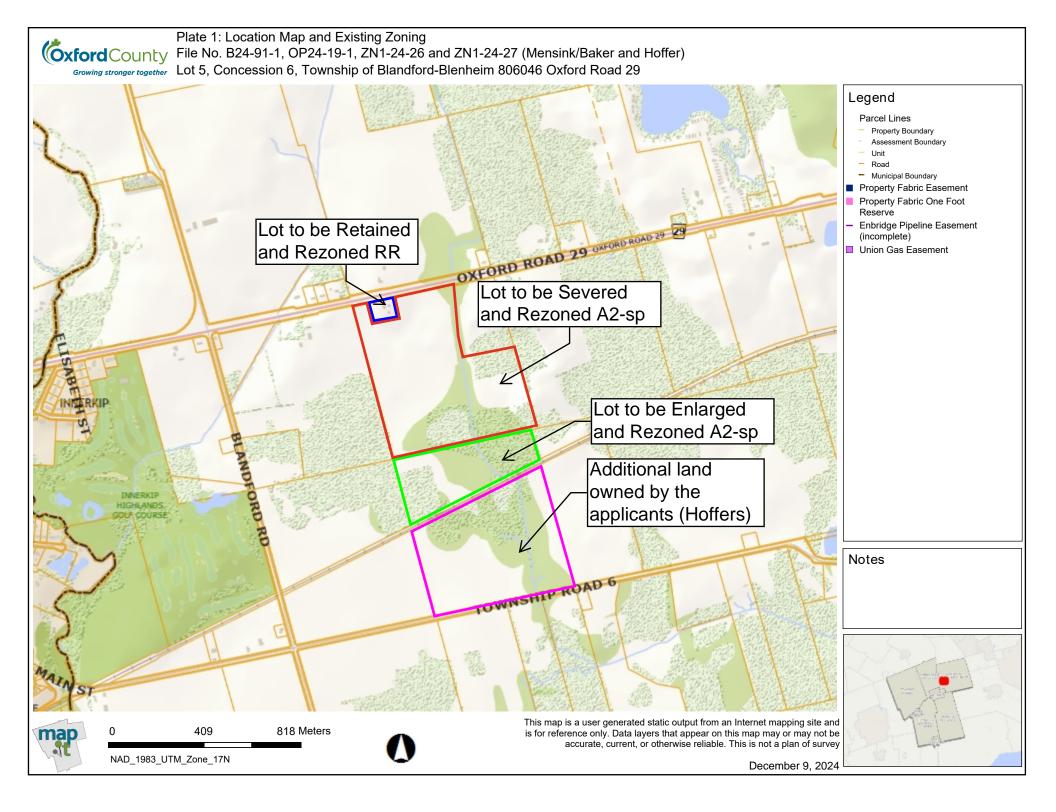

# b. Public Meeting under the Planning Act, Official Plan Amendment & Zone Change

i. Application for Official Plan Amendment & Zone Change – OP24-19-1, ZN1-24-26, & ZN1-24-27, Baker, Mensink & Hoffer Township of Blandford-Blenheim Website Recommendation:

That the Township of Blandford-Blenheim approve-in-principle the zone change applications (File Nos. ZN1-24-26 and ZN1-24-27) submitted by Evelyne Baker, John Mensink, and Eric and Shelley Hoffer, whereby the lands described as Lot 5, Concession 6 (Blandford) be rezoned from 'General Agricultural Zone (A2)' to 'Rural Residential Zone (RR)' and 'Special General Agricultural Zone (A2-sp)' to facilitate a farm consolidation; and,

That the Township of Blandford-Blenheim advise Oxford County Council that the Township supports the application for Official Plan Amendment (File No. OP24-19-1), submitted by Evelyne Baker, John Mensink, and Eric and Shelley Hoffer, for the lands described as Lot 5, Concession 6 (Blandford), to include a site-specific special policy for subject lands to permit the severance of the only single detached dwelling through a farm consolidation.