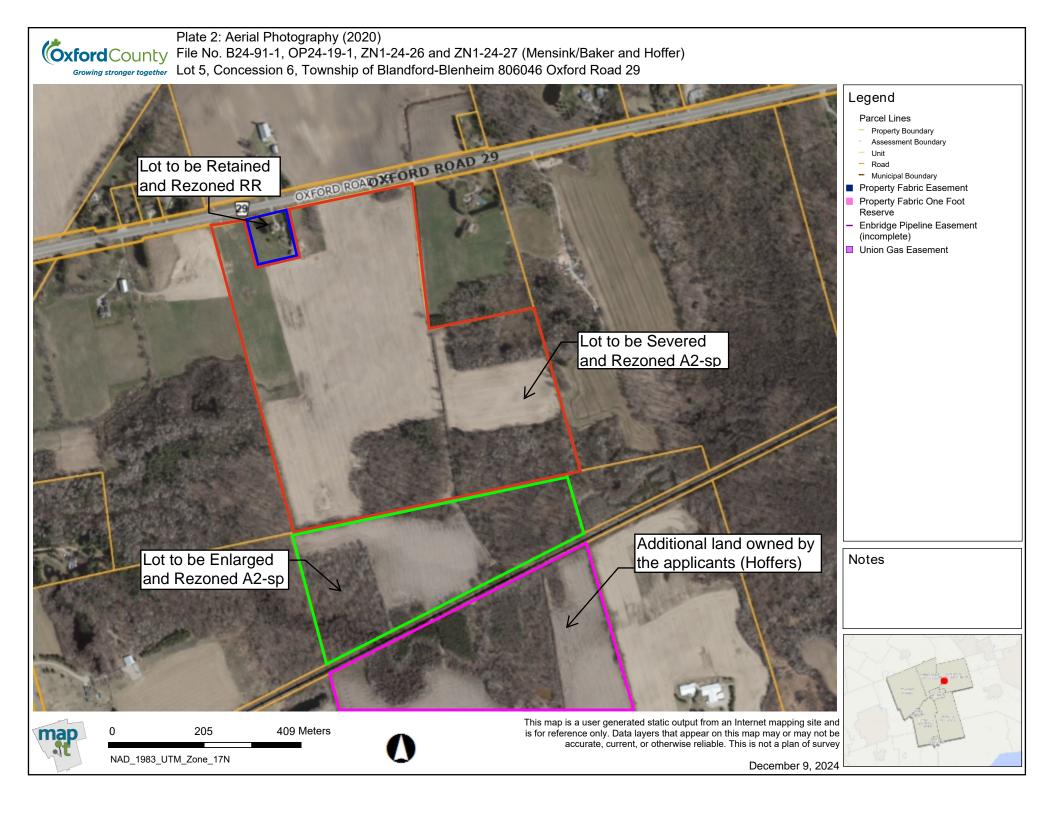

# b. Public Meeting under the Planning Act, Official Plan Amendment & Zone Change

i. Application for Official Plan Amendment & Zone Change – OP24-19-1, ZN1-24-26, & ZN1-24-27, Baker, Mensink & Hoffer Township of Blandford-Blenheim Website Recommendation:

That the Township of Blandford-Blenheim approve-in-principle the zone change applications (File Nos. ZN1-24-26 and ZN1-24-27) submitted by Evelyne Baker, John Mensink, and Eric and Shelley Hoffer, whereby the lands described as Lot 5, Concession 6 (Blandford) be rezoned from 'General Agricultural Zone (A2)' to 'Rural Residential Zone (RR)' and 'Special General Agricultural Zone (A2-sp)' to facilitate a farm consolidation; and,

That the Township of Blandford-Blenheim advise Oxford County Council that the Township supports the application for Official Plan Amendment (File No. OP24-19-1), submitted by Evelyne Baker, John Mensink, and Eric and Shelley Hoffer, for the lands described as Lot 5, Concession 6 (Blandford), to include a site-specific special policy for subject lands to permit the severance of the only single detached dwelling through a farm consolidation.

Plate 2, <u>Aerial Photography (2020)</u>, shows the location of the subject lands and surrounding properties.

Plate 3, <u>Draft Plan of Subdivision</u>, identifies Lot 15 which would be the location of the proposed model home.