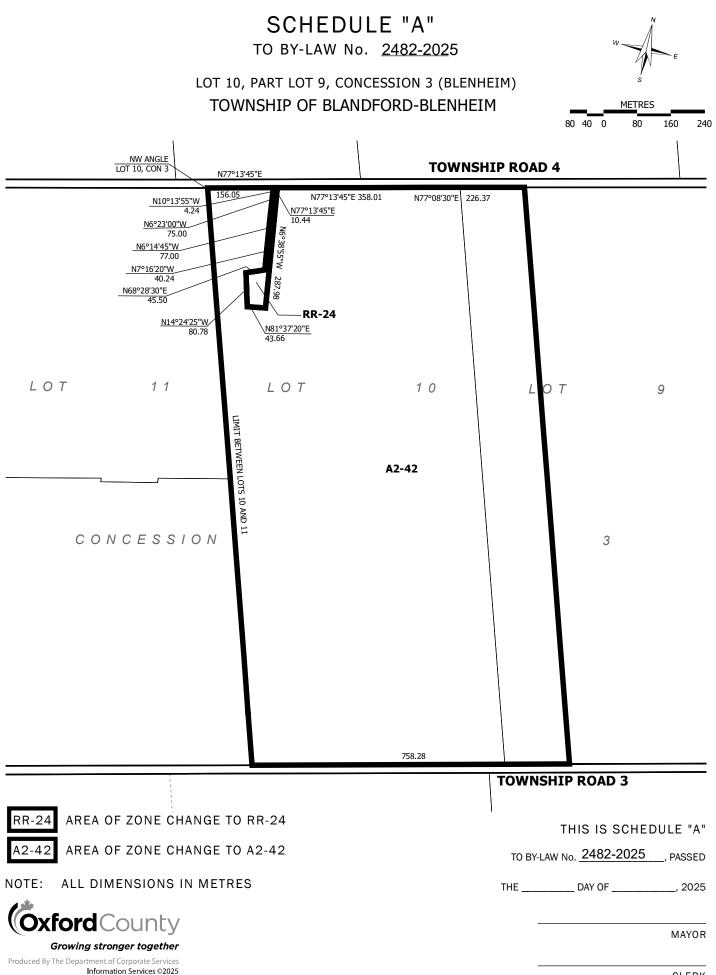

## 16. By-laws

a. 2481-2025, Being a By-law to amend Zoning By-Law Number 1360-2002, as amended (ZN1-24-20);

b. 2482-2025, Being a By-law to amend Zoning By-Law Number 1360-2002, as amended (ZN1-24-23);

ZN1-24-23 (John, Derek, Valerie & Gerry Pynenburg); and,

ZN1-24-24, (Heeg Dairy Inc.);

And that Mayor Peterson Chair the Public Meeting.

.Carried

i. Application for Zone Change – ZN1-24-23 (John, Derek, Valerie & Gerry Pynenburg)

# **RESOLUTION #7**

Moved by – Councillor Demarest Seconded by – Councillor Banbury

Be it hereby resolved that the Township of Blandford-Blenheim approve-inprinciple the zone change application submitted by John, Derek, Valerie, and Gerry Pynenburg (File No. ZN 1-24-23) whereby the lands described as Part Lot 9 and Lot 10, Concession 3 (Blenheim), Township of Blandford-Blenheim are to be rezoned from 'General Agricultural Zone (A2)' to 'Special Rural Residential Zone (RR-sp)' and 'Special General Agricultural Zone (A2-sp).'