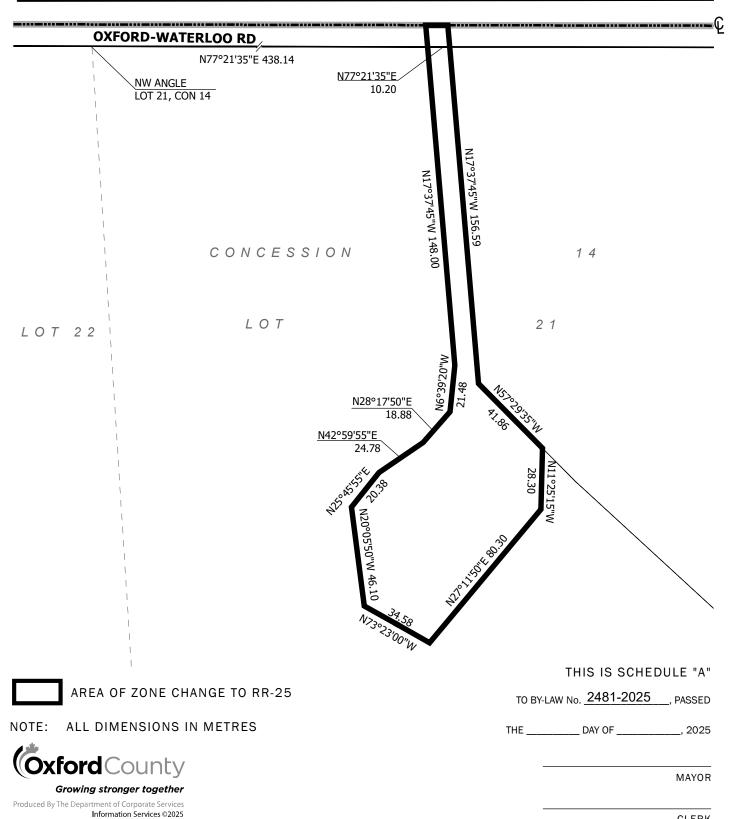

# b. Public Meeting under the Planning Act, Official Plan Amendment & Zone Change

i. Application for Official Plan Amendment & Zone Change – OP24-19-1, ZN1-24-26, & ZN1-24-27, Baker, Mensink & Hoffer Township of Blandford-Blenheim Website Recommendation:

That the Township of Blandford-Blenheim approve-in-principle the zone change applications (File Nos. ZN1-24-26 and ZN1-24-27) submitted by Evelyne Baker, John Mensink, and Eric and Shelley Hoffer, whereby the lands described as Lot 5, Concession 6 (Blandford) be rezoned from 'General Agricultural Zone (A2)' to 'Rural Residential Zone (RR)' and 'Special General Agricultural Zone (A2-sp)' to facilitate a farm consolidation; and,

That the Township of Blandford-Blenheim advise Oxford County Council that the Township supports the application for Official Plan Amendment (File No. OP24-19-1), submitted by Evelyne Baker, John Mensink, and Eric and Shelley Hoffer, for the lands described as Lot 5, Concession 6 (Blandford), to include a site-specific special policy for subject lands to permit the severance of the only single detached dwelling through a farm consolidation.

## 16. By-laws

a. 2481-2025, Being a By-law to amend Zoning By-Law Number 1360-2002, as amended (ZN1-24-20);

b. 2482-2025, Being a By-law to amend Zoning By-Law Number 1360-2002, as amended (ZN1-24-23);