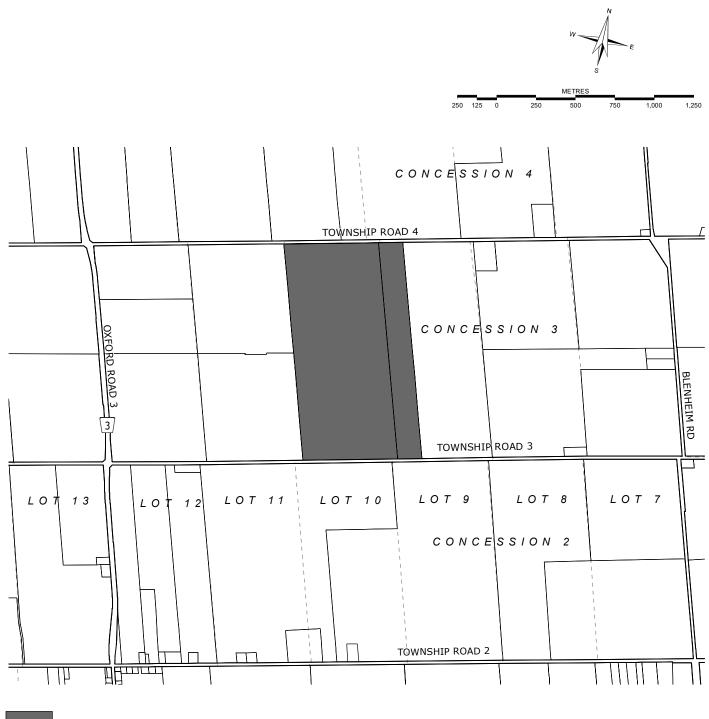

## a. Adam Degier - Drainage Superintendent

i. DS-25-01 – Petition for Drainage, Appointment of Engineer – Sparks Drain

Recommendation:

That Report DS-25-01 be received as information; and,

Whereas the Grand River Conservation Authority have not registered any comments to the petition for drainage works for the Lot 10 Concession 3 Blenheim; Blandford-Blenheim from John Pynenburg in the affected area of the existing private Sparks Drain and further,

That Council appoints K Smart & Associates Ltd., 85 McIntyre Dr. Kitchener, Ont. N2R 1H6, to prepare a new drainage report as per the petition in accordance with Section 4 of the Drainage Act.