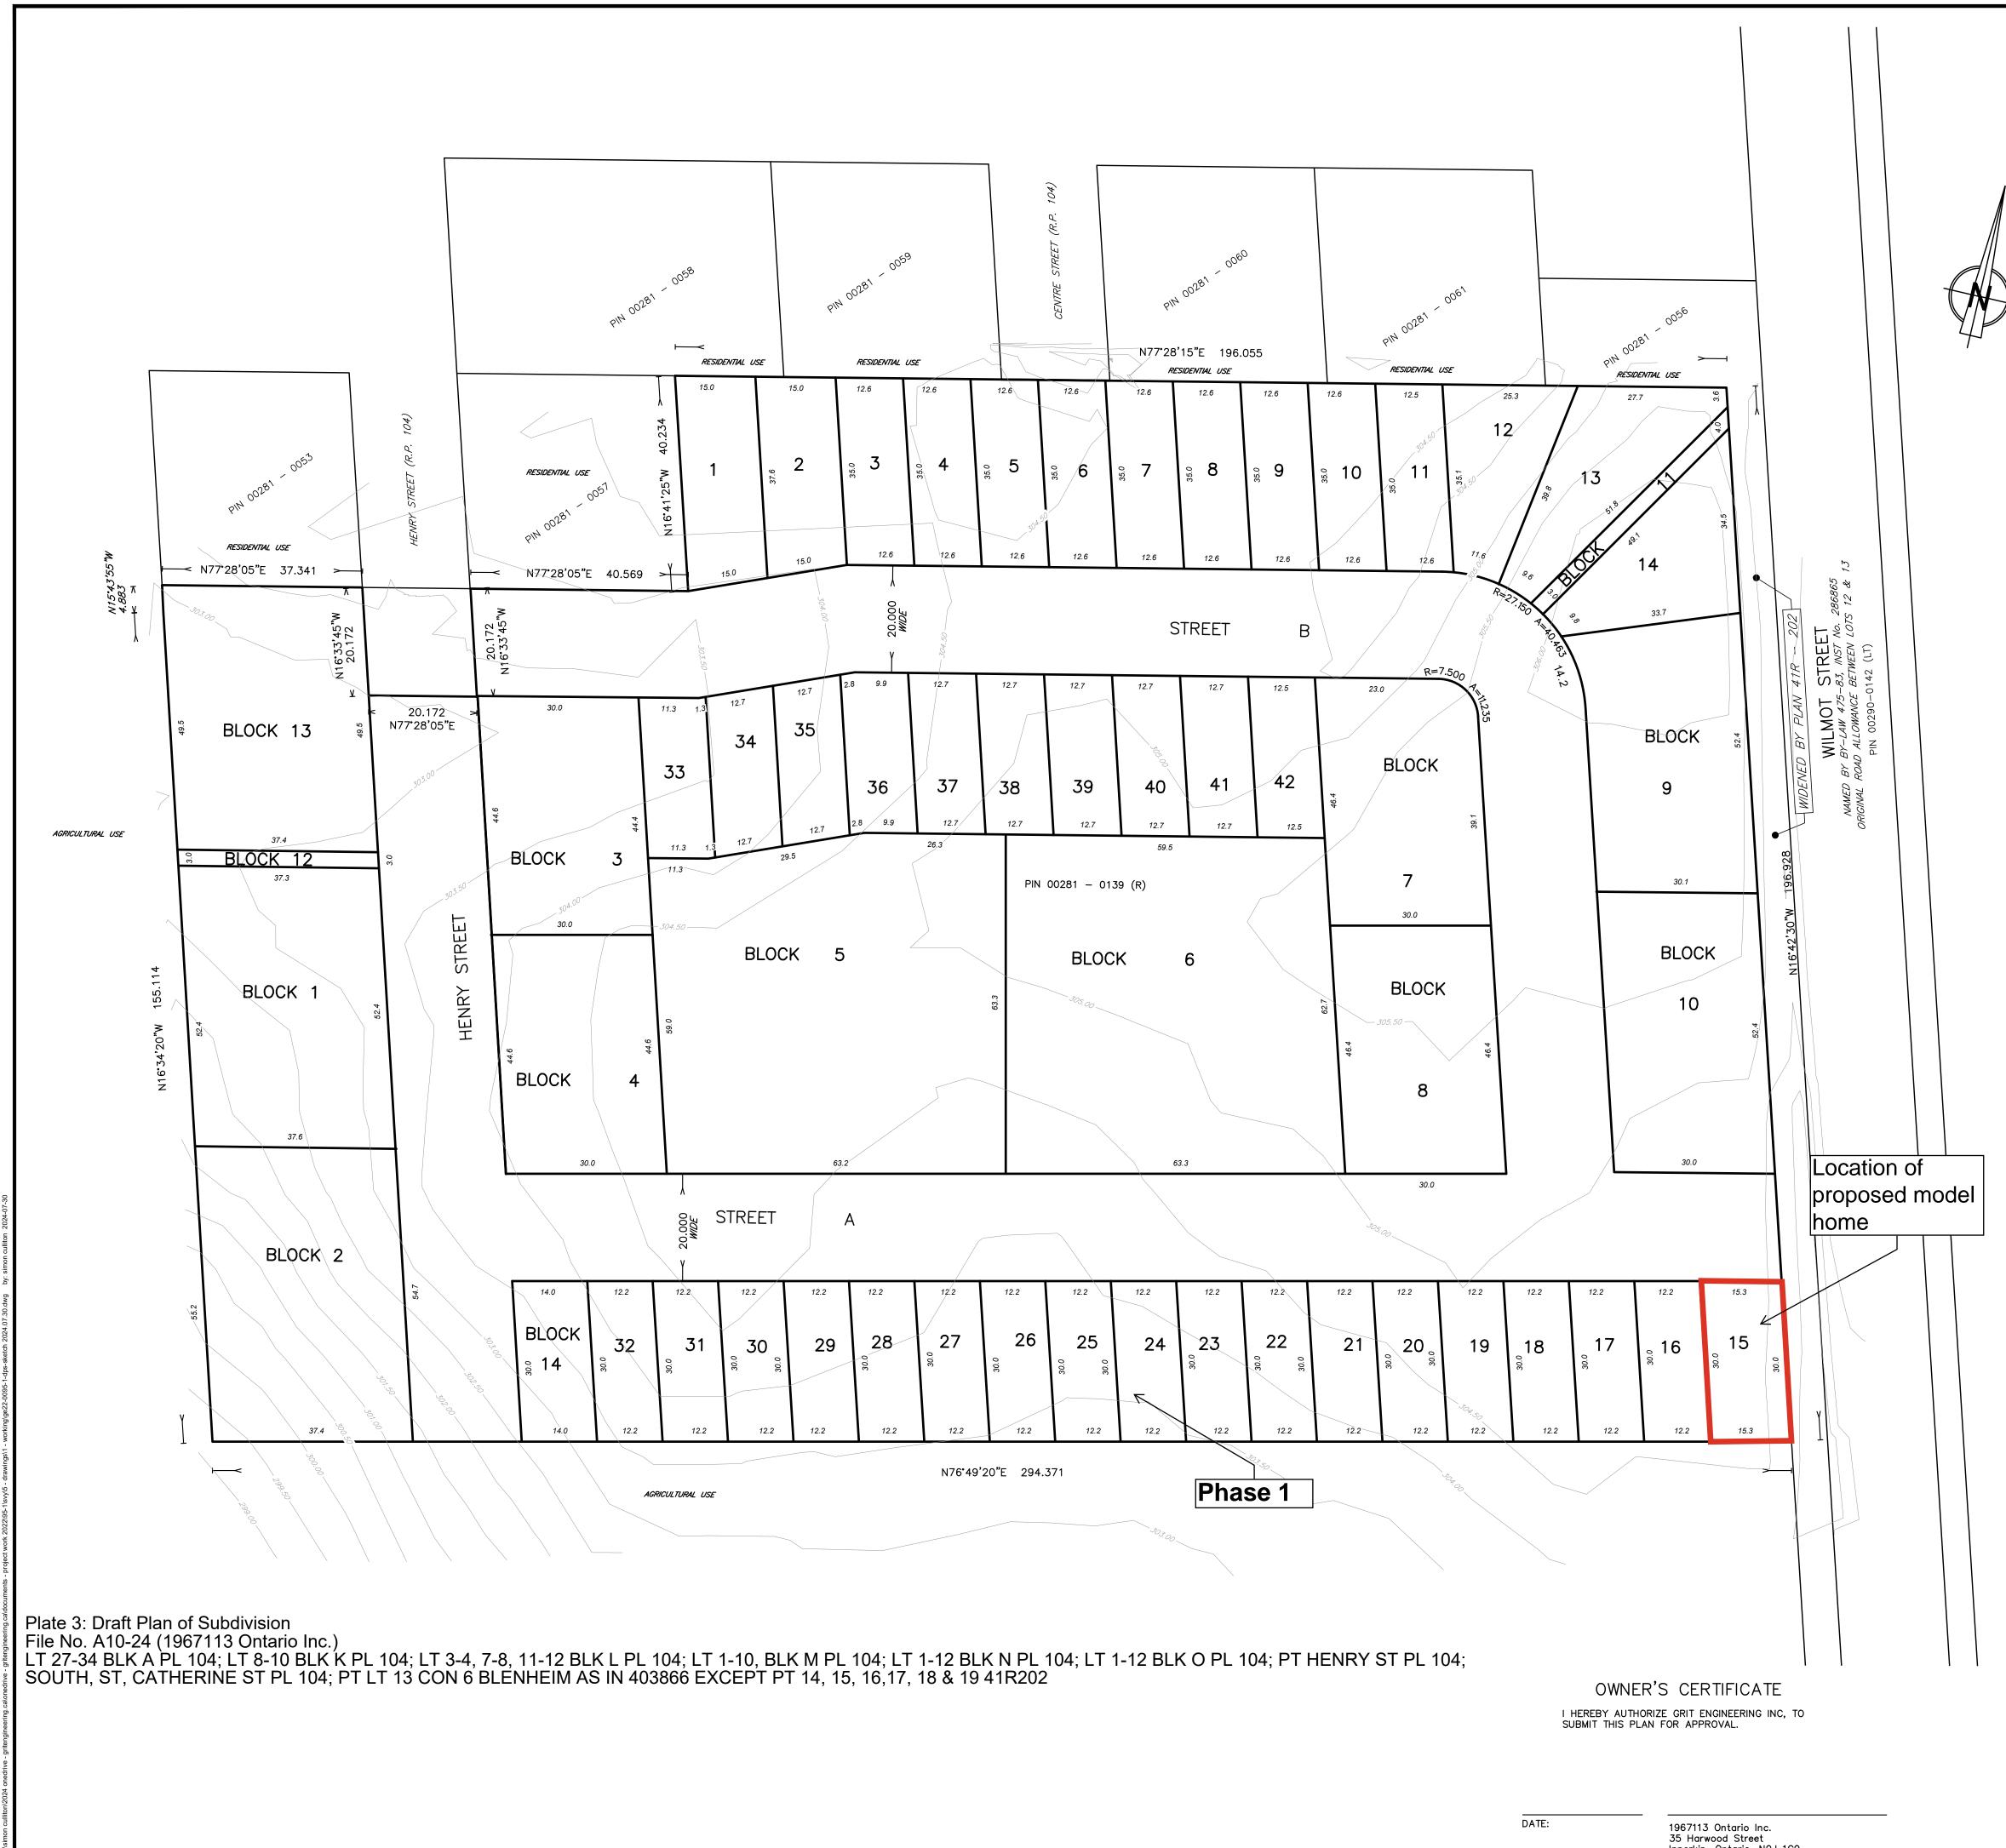

Plate 2, <u>Aerial Photography (2020)</u>, shows the location of the subject lands and surrounding properties.

Plate 3, <u>Draft Plan of Subdivision</u>, identifies Lot 15 which would be the location of the proposed model home.

#### COMMENTS:

(a) <u>Purpose of the Application</u>:

The applicant is seeking relief from the above-noted provision of the Township Zoning By-law to facilitate the construction of a single detached dwelling, which would act as a model home for an upcoming residential subdivision. The draft plan of subdivision (SB23-01-1) was approved by Oxford County Council at their September 11, 2024 meeting for a first phase of 41 residential dwellings. The model home of the subdivision is to be located on the future residential lot (Lot 15) that abuts Oxford Road 4 and the future internal road of the subdivision, which has yet to be named.

Subject to the following condition:

a. The requested relief shall only apply to Lot 15 of the draft plan of subdivision, as shown on Plate 3 of Staff Report 2025-15.

The proposed relief meets the four tests of a minor variance as set out in Section 45(1) of the <u>Planning Act</u> as follows: