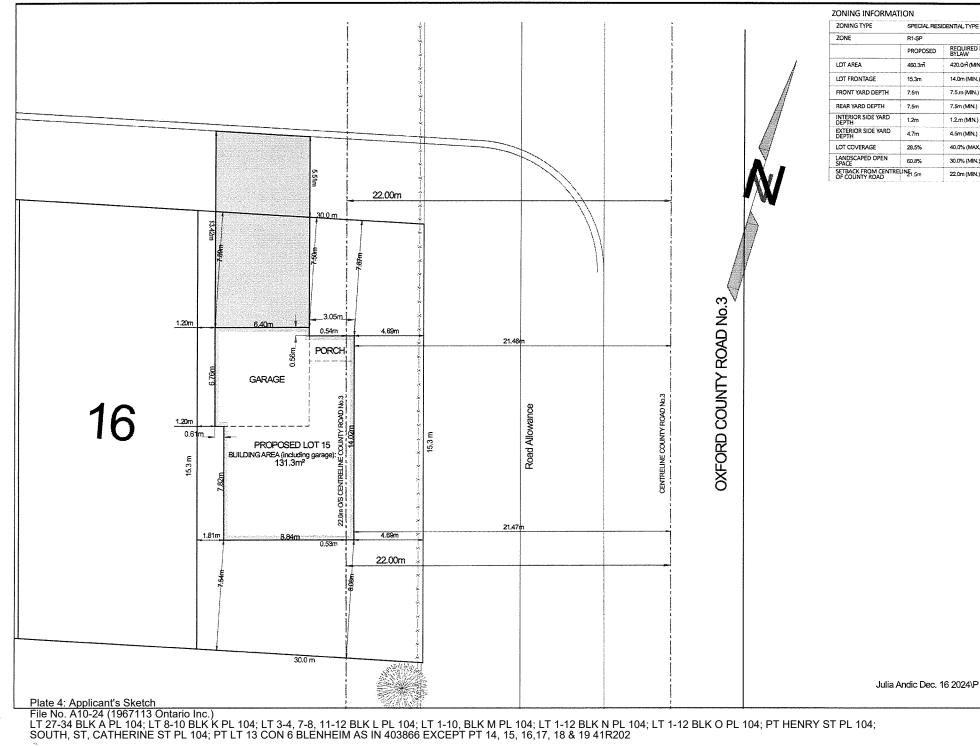

Plate 4, Applicants' Sketch, illustrates the location of the proposed model home.

(b) Agency Comments

The <u>Oxford County Public Works Department</u> and the <u>Township Director of Public Works</u> have indicated no concerns or objections regarding the proposed variances.

#### VARIANCE REQUESTED:

1. Relief from **Section 11.2, Table 11.2 – R1 Zone Provisions**, to reduce the minimum required distance between a building/structure and the centreline of a County Road from 22 m (72.2 ft) to 21.4 m (70.2 ft), to facilitate the construction of a single detached dwelling (model home).

The 'R1-20' zone requires a minimum setback between buildings/structures and the centreline of a County road of 22 m (72.2 ft). It is the intent of this provision to ensure that consistent building setbacks are maintained along public roads for streetscape purposes, while maintaining sufficient space between development and the public right of way to allow for landscaping and grading, as well as typical road maintenance efforts, while ensuring pedestrian and vehicle safety is maintained, particularly in relation to a County Road, which is generally designed to carry higher volumes of traffic.

In Staff's opinion, it would appear that the request would represent a minimal reduction from the required setback from the centreline of a County road and would not negatively impact the general function of the road right-of-way. Further, the submitted application has been circulated to the Oxford County Public Works Department, who has jurisdiction over the Oxford Road 3 right-of-way, and the Department has advised of no concerns with the proposal.