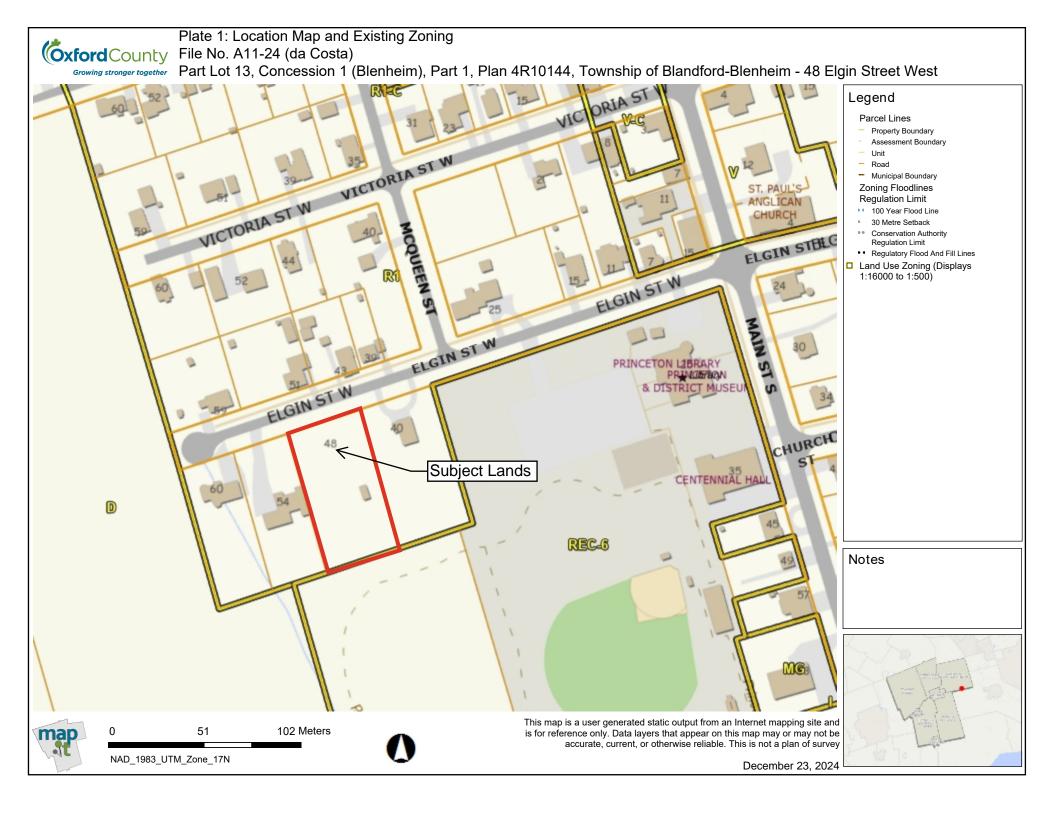

#### MVA11-24, DaCosta, 48 Elgin Street West

Recommendation:

That the Township of Blandford-Blenheim Committee of Adjustment approve Application File A11-24, submitted by Mary Anne and Nelson da Costa for lands described as Part Lot 13, Concession 1 (Blenheim), Part 1, Registered Plan 41R-10144 in the Township of Blandford-Blenheim as it relates to:

i. That the proposed relief shall only apply to an accessory building of the approximate size and location as depicted on Plate 3 of Report CP 2025-25.

The proposed relief meets the four tests of a minor variance as set out in Section 45(1) of the Planning Act as follows:

Surrounding land uses include single detached dwellings to the north, future development lands to the east and west (currently in agricultural production) and agriculture to the south.

Plate 1, <u>Location Map and Existing Zoning</u>, shows the location of the subject lands and the current zoning in the immediate vicinity.