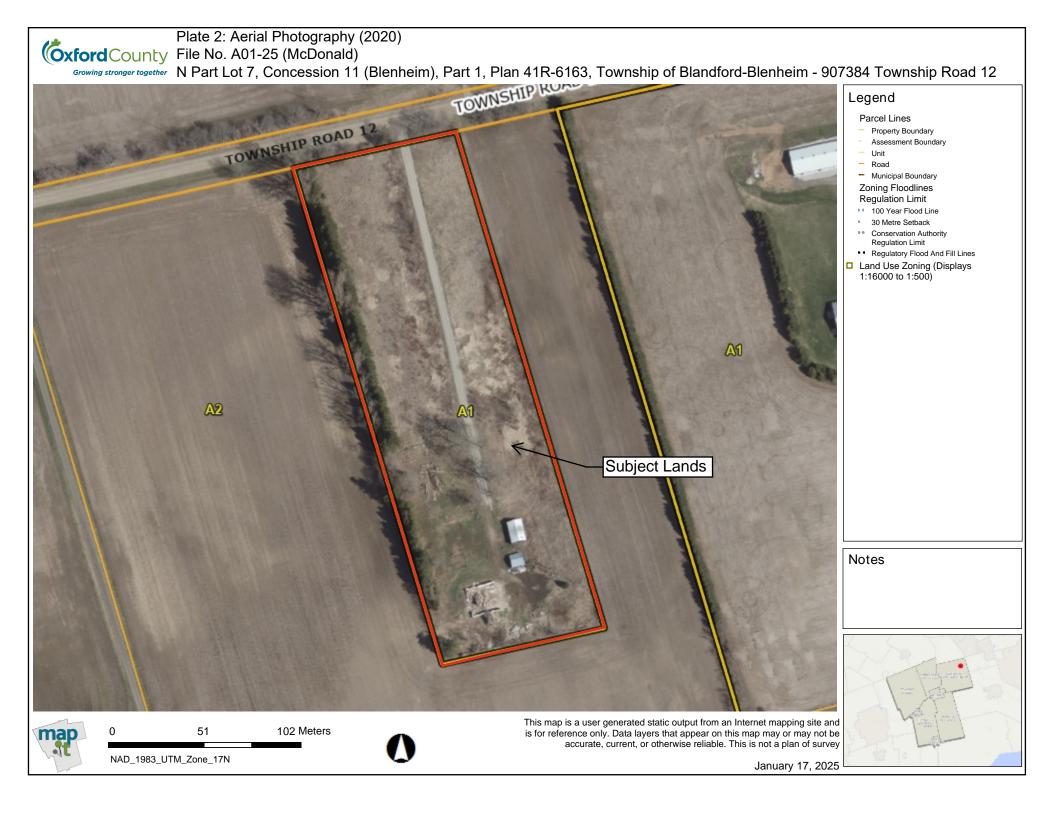

## MVA01-25, McDonald, 907384 Township Road 12

Recommendation:

That the Township of Blandford-Blenheim Committee of Adjustment approve Application File A01-25, submitted by Patrick and Norma McDonald for lands described as Part Lot 7, Concession 11 (Blenheim), Part 1, Registered Plan 41R-6163 in the Township of Blandford-Blenheim as it relates to:

1. Relief from Section 6.1 - Limited Agricultural Uses Permitted to allow an additional residential unit (ARU) within a detached accessory building; and,

2. Relief from Section 5.1 – Accessory Uses, Buildings and Structures to permit an increased lot coverage for accessory buildings from 225 m2 (2,422 ft2) to 232.2 m2 (2,500 ft2).

Plate 2, <u>Aerial Photography (2020)</u>, shows the location of the subject lands and surrounding properties.

Plate 3, <u>Draft Plan of Subdivision</u>, identifies Lot 15 which would be the location of the proposed model home.