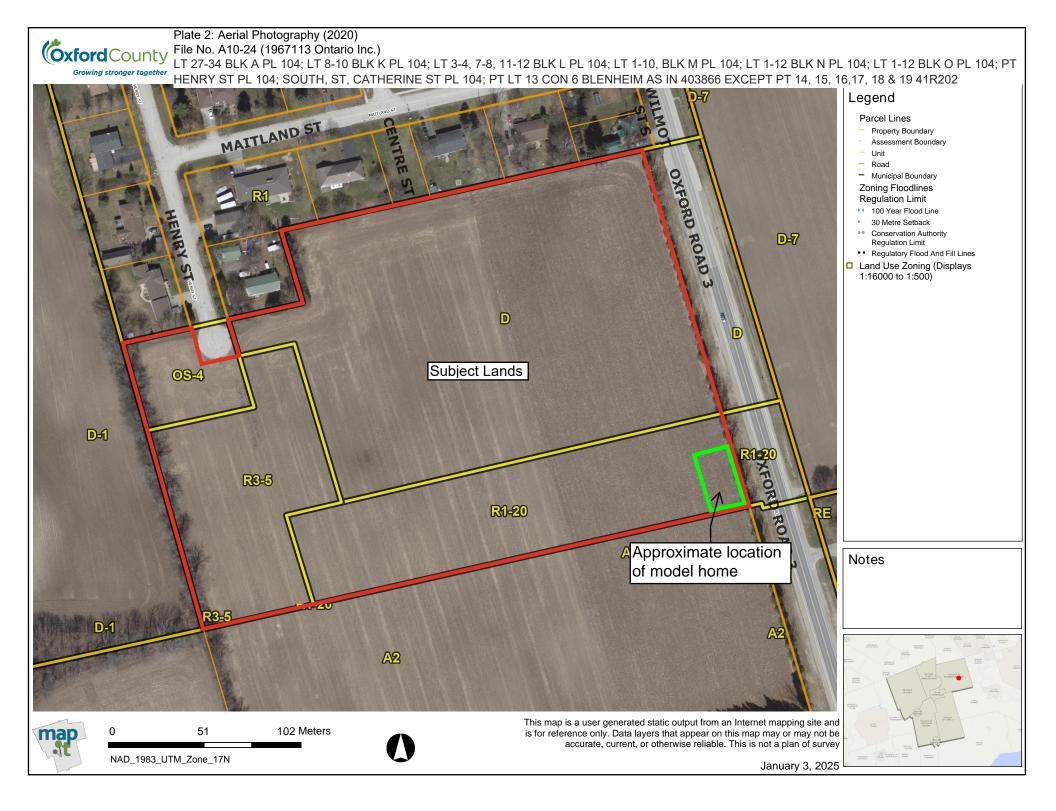

Plate 2, <u>Aerial Photography (2020)</u>, shows the location of the subject lands and surrounding properties.

Plate 3, <u>Draft Plan of Subdivision</u>, identifies Lot 15 which would be the location of the proposed model home.

#### COMMENTS:

(a) <u>Purpose of the Application</u>:

The applicant is seeking relief from the above-noted provision of the Township Zoning By-law to facilitate the construction of a single detached dwelling, which would act as a model home for an upcoming residential subdivision. The draft plan of subdivision (SB23-01-1) was approved by Oxford County Council at their September 11, 2024 meeting for a first phase of 41 residential dwellings. The model home of the subdivision is to be located on the future residential lot (Lot 15) that abuts Oxford Road 4 and the future internal road of the subdivision, which has yet to be named.

The subject lands total approximately 5.3 ha (13.2 ac.) in area and do not currently contain any buildings or structures. The portion of the lands subject to the approved Phase 1 of the draft plan of subdivision comprise approximately 2.3 ha (5.7 ac) in area.